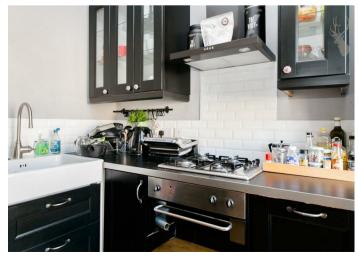

## 2 Bedrooms

- Period conversion
- Spacious property
- London Fields
- 2 Bathrooms
- Duplex Apartment
- 937 sq ft
- Available 8th March 2024

Spread across two floors, this 937 sq ft apartment boasts a wealth of light and space. The first floor features a large open plan kitchen/living area with a modern finish. The adjacent room is a generous size and could be used as a living area, office or bedroom. The first floor has a three piece bathroom with a bright floral floor pattern and a black and white finish. The top floor spans 334 sq ft and is a large bedroom with an en suite bathroom and plenty of storage.