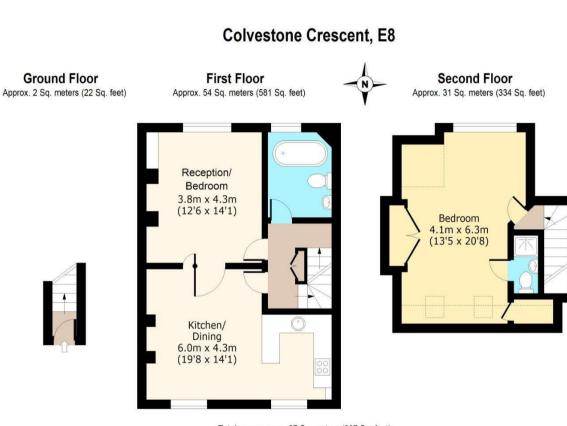

## 2 Bedrooms

- Period conversion
- Spacious property
- London Fields
- 2 Bathrooms
- Duplex Apartment
- 937 sq ft
- Available 8th March 2024

Spread across two floors, this 937 sq ft apartment boasts a wealth of light and space. The first floor features a large open plan kitchen/living area with a modern finish. The adjacent room is a generous size and could be used as a living area, office or bedroom. The first floor has a three piece bathroom with a bright floral floor pattern and a black and white finish. The top floor spans 334 sq ft and is a large bedroom with an en suite bathroom and plenty of storage.

Total area: approx. 87 Sq. meters (937 Sq. feet) For illustration purposes only - not to scale www.lpaplus.com

IMPORTANT NOTICE - These particulars have been prepared in good faith and they are not intended to constitute part of an offer or contract. We have not performed a structural survey on this property and the services, appliances and specific fittings have not been tested. All photographs, measurements, floor plans and distances referred to are given as a guide and should not be relied upon.