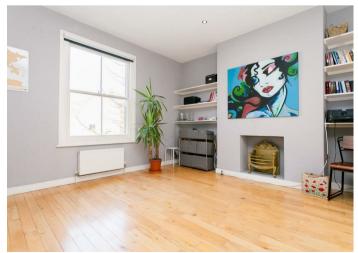

## 2 Bedrooms

- Period conversion
- Spacious property
- London Fields
- 2 Bathrooms
- Duplex Apartment
- 937 sq ft
- Available 8th March 2024

Spread across two floors, this 937 sq ft apartment boasts a wealth of light and space. The first floor features a large open plan kitchen/living area with a modern finish. The adjacent room is a generous size and could be used as a living area, office or bedroom. The first floor has a three piece bathroom with a bright floral floor pattern and a black and white finish. The top floor spans 334 sq ft and is a large bedroom with an en suite bathroom and plenty of storage.