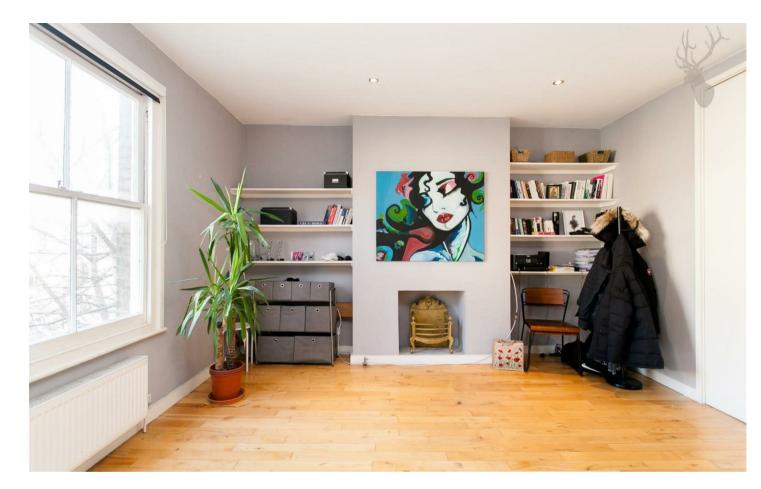

## 2 Bedrooms

- Period conversion
- Spacious property
- London Fields
- 2 Bathrooms
- Duplex Apartment
- 937 sq ft
- Available 8th March 2024

Spread across two floors, this 937 sq ft apartment boasts a wealth of light and space. The first floor features a large open plan kitchen/living area with a modern finish. The adjacent room is a generous size and could be used as a living area, office or bedroom. The first floor has a three piece bathroom with a bright floral floor pattern and a black and white finish. The top floor spans 334 sq ft and is a large bedroom with an en suite bathroom and plenty of storage.