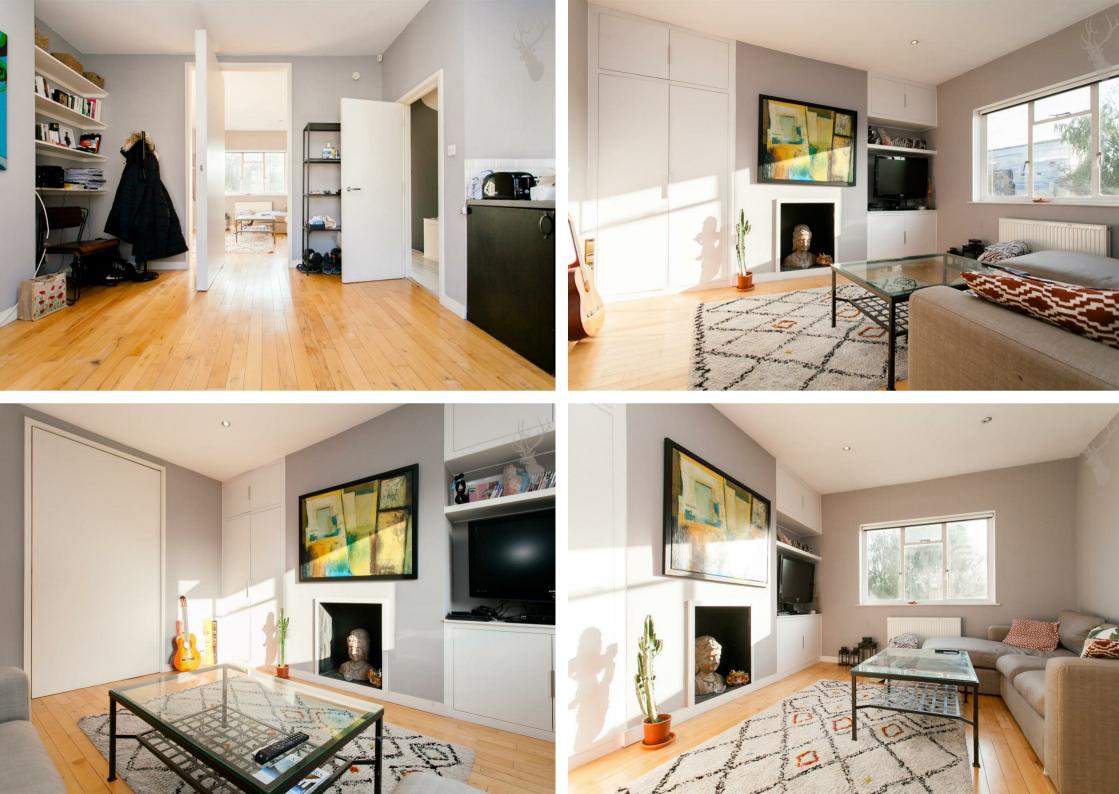

## 2 Bedrooms

- Period conversion
- Spacious property
- London Fields
- 2 Bathrooms
- Duplex Apartment
- 937 sq ft
- Available 8th March 2024

Spread across two floors, this 937 sq ft apartment boasts a wealth of light and space. The first floor features a large open plan kitchen/living area with a modern finish. The adjacent room is a generous size and could be used as a living area, office or bedroom. The first floor has a three piece bathroom with a bright floral floor pattern and a black and white finish. The top floor spans 334 sq ft and is a large bedroom with an en suite bathroom and plenty of storage.